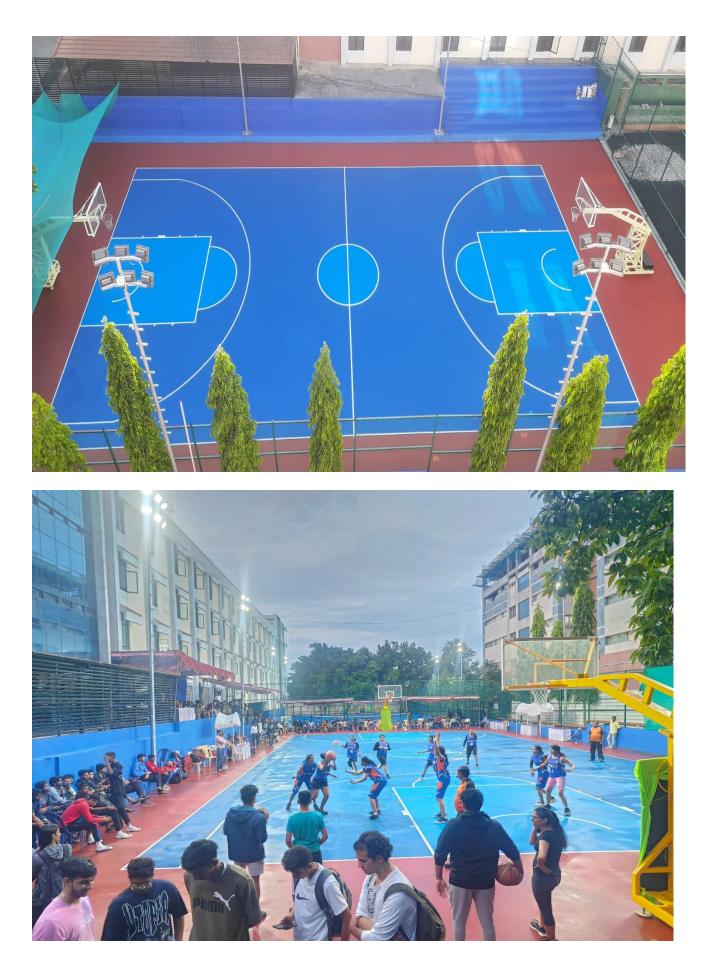

7 ft                                           |
| 5.        | Shuttle Court                                                                                                                         | $\begin{array}{c} L-56 \text{ ft} \\ W-28 \text{ ft} \end{array}$ |
| 6.        | Table Tennis & Carom                                                                                                                  | L – 165 ft<br>W – 22 ft                                           |
| 7.        | Fitness Centre                                                                                                                        | Total - 2960 Sq Ft                                                |

[H K Kiran Kumar] Director of Physical Education

## FITNESS CENTER



## **BASKETBALL COURT**



### **TENNIS COURT**



CAROM



TABLE TENNIS



## **BADMINTON COURT**



#### **SPORTS GROUND**



## **PAVILION AND GALLERY:**





### FOOTBALL GROUND





### **CRICKET PRACTICE NETS**



**VOLLEYBALL & THROWBALL COURTS** 



HANDBALL



КНО-КНО



KABADDI