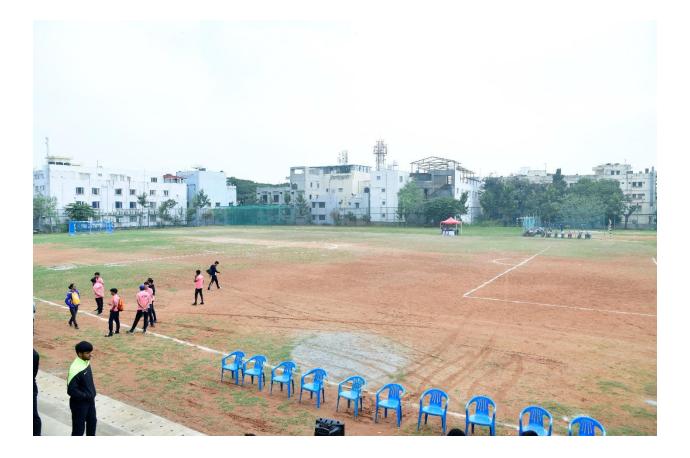

| $\begin{array}{c} L-56 \text{ ft} \\ W-28 \text{ ft} \end{array}$ |
| 6.        | Table Tennis & Carom                                                                                                                  | L – 165 ft<br>W – 22 ft                                           |
| 7.        | Fitness Centre                                                                                                                        | Total - 2960 Sq Ft                                                |

[H K Kiran Kumar] Director of Physical Education

## FITNESS CENTER



## **BASKETBALL COURT**



### **TENNIS COURT**



CAROM



TABLE TENNIS



## **BADMINTON COURT**



#### **SPORTS GROUND**



## **PAVILION AND GALLERY:**





### FOOTBALL GROUND





### **CRICKET PRACTICE NETS**



**VOLLEYBALL & THROWBALL COURTS** 



HANDBALL



КНО-КНО



KABADDI