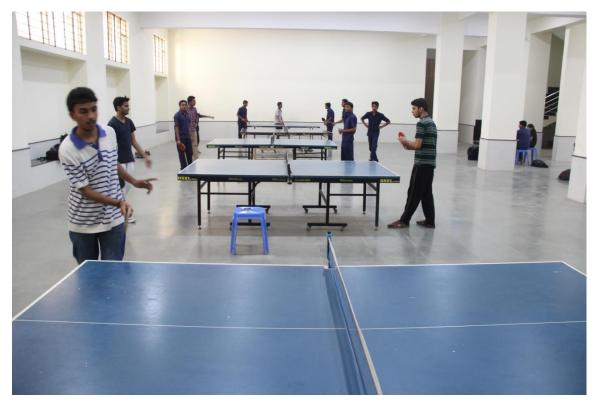

| 5.        | Shuttle Court                                                                                                                         | $\begin{array}{c} L-56 \text{ ft} \\ W-28 \text{ ft} \end{array}$ |
| 6.        | Table Tennis & Carom                                                                                                                  | L – 165 ft<br>W – 22 ft                                           |
| 7.        | Fitness Centre                                                                                                                        | Total - 2960 Sq Ft                                                |

[H K Kiran Kumar] Director of Physical Education

## FITNESS CENTER



## **BASKETBALL COURT**



### **TENNIS COURT**



CAROM



TABLE TENNIS



## **BADMINTON COURT**



#### **SPORTS GROUND**



## **PAVILION AND GALLERY:**





### FOOTBALL GROUND





### **CRICKET PRACTICE NETS**



**VOLLEYBALL & THROWBALL COURTS** 



HANDBALL



КНО-КНО



KABADDI