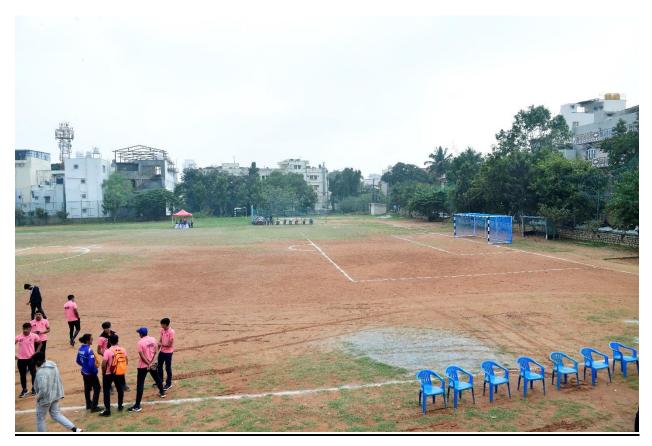

| $\begin{array}{c} L-56 \text{ ft} \\ W-28 \text{ ft} \end{array}$ |
| 6.        | Table Tennis & Carom                                                                                                                  | L – 165 ft<br>W – 22 ft                                           |
| 7.        | Fitness Centre                                                                                                                        | Total - 2960 Sq Ft                                                |

[H K Kiran Kumar] Director of Physical Education

## FITNESS CENTER



## **BASKETBALL COURT**



### **TENNIS COURT**



CAROM



TABLE TENNIS



## **BADMINTON COURT**



#### **SPORTS GROUND**



## **PAVILION AND GALLERY:**





### FOOTBALL GROUND





### **CRICKET PRACTICE NETS**



**VOLLEYBALL & THROWBALL COURTS** 



HANDBALL



КНО-КНО



KABADDI