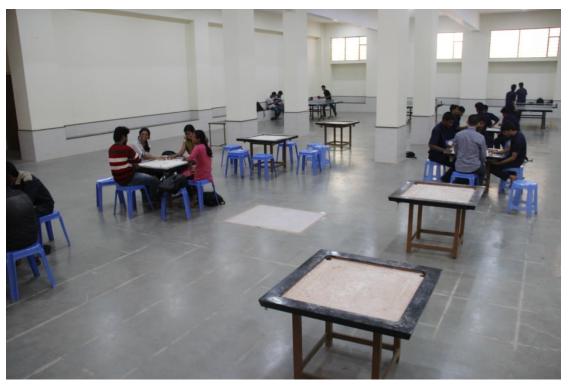

|
| 5.        | Shuttle Court                                                                                                                         | $\begin{array}{c} L-56 \text{ ft} \\ W-28 \text{ ft} \end{array}$ |
| 6.        | Table Tennis & Carom                                                                                                                  | L – 165 ft<br>W – 22 ft                                           |
| 7.        | Fitness Centre                                                                                                                        | Total - 2960 Sq Ft                                                |

[H K Kiran Kumar] Director of Physical Education

## FITNESS CENTER



## **BASKETBALL COURT**



### **TENNIS COURT**



CAROM



TABLE TENNIS



## **BADMINTON COURT**



#### **SPORTS GROUND**



## **PAVILION AND GALLERY:**





### FOOTBALL GROUND





### **CRICKET PRACTICE NETS**



**VOLLEYBALL & THROWBALL COURTS** 



HANDBALL



КНО-КНО



KABADDI