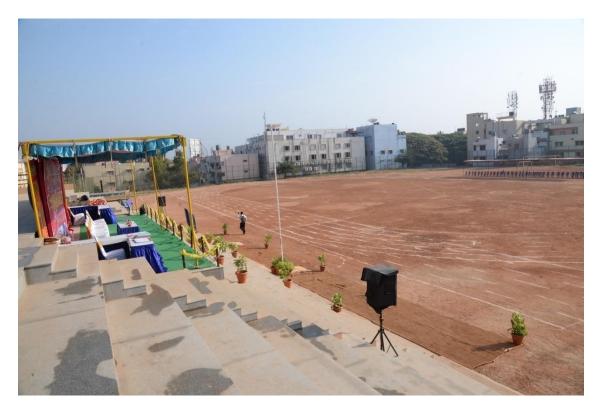

| $\begin{array}{c} L-56 \text{ ft} \\ W-28 \text{ ft} \end{array}$ |
| 6.        | Table Tennis & Carom                                                                                                                  | L – 165 ft<br>W – 22 ft                                           |
| 7.        | Fitness Centre                                                                                                                        | Total - 2960 Sq Ft                                                |

[H K Kiran Kumar] Director of Physical Education

## FITNESS CENTER



## **BASKETBALL COURT**



### **TENNIS COURT**



CAROM



TABLE TENNIS



## **BADMINTON COURT**



#### **SPORTS GROUND**



## **PAVILION AND GALLERY:**





### FOOTBALL GROUND





### **CRICKET PRACTICE NETS**



**VOLLEYBALL & THROWBALL COURTS** 



HANDBALL



КНО-КНО



KABADDI