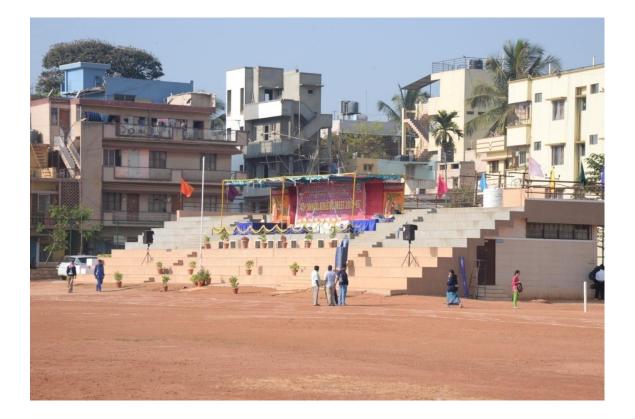

| $\begin{array}{c} L-56 \text{ ft} \\ W-28 \text{ ft} \end{array}$ |
| 6.        | Table Tennis & Carom                                                                                                                  | L – 165 ft<br>W – 22 ft                                           |
| 7.        | Fitness Centre                                                                                                                        | Total - 2960 Sq Ft                                                |

[H K Kiran Kumar] Director of Physical Education

## FITNESS CENTER



## **BASKETBALL COURT**



### **TENNIS COURT**



CAROM



TABLE TENNIS



## **BADMINTON COURT**



#### **SPORTS GROUND**



## **PAVILION AND GALLERY:**





### FOOTBALL GROUND





### **CRICKET PRACTICE NETS**



**VOLLEYBALL & THROWBALL COURTS** 



HANDBALL



КНО-КНО



KABADDI