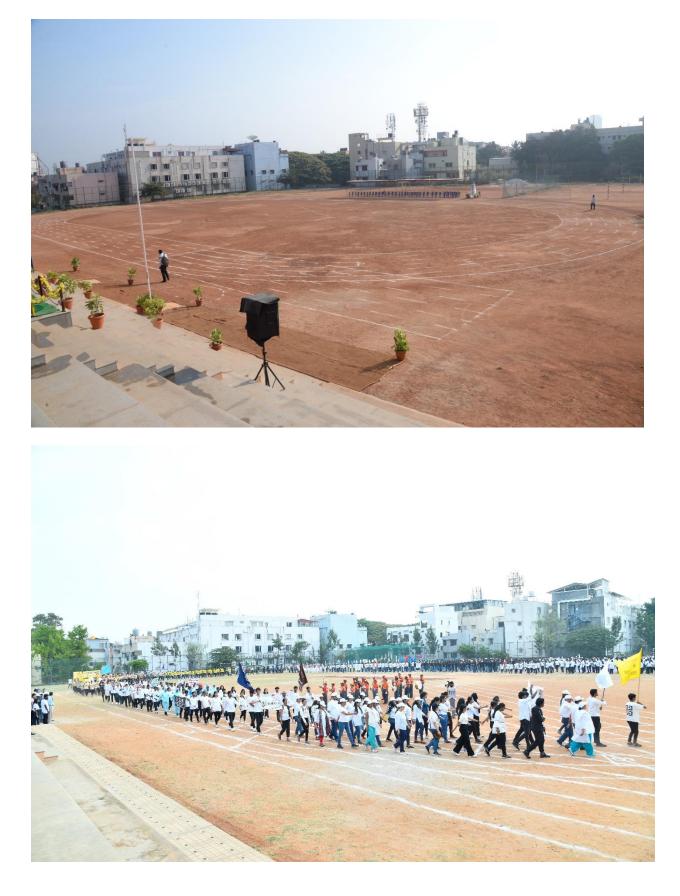

| $\begin{array}{c} L-56 \text{ ft} \\ W-28 \text{ ft} \end{array}$ |
| 6.        | Table Tennis & Carom                                                                                                                  | L – 165 ft<br>W – 22 ft                                           |
| 7.        | Fitness Centre                                                                                                                        | Total - 2960 Sq Ft                                                |

[H K Kiran Kumar] Director of Physical Education

## FITNESS CENTER



## **BASKETBALL COURT**



### **TENNIS COURT**



CAROM



TABLE TENNIS



## **BADMINTON COURT**



#### **SPORTS GROUND**



## **PAVILION AND GALLERY:**





### FOOTBALL GROUND





### **CRICKET PRACTICE NETS**



**VOLLEYBALL & THROWBALL COURTS** 



HANDBALL



КНО-КНО



KABADDI