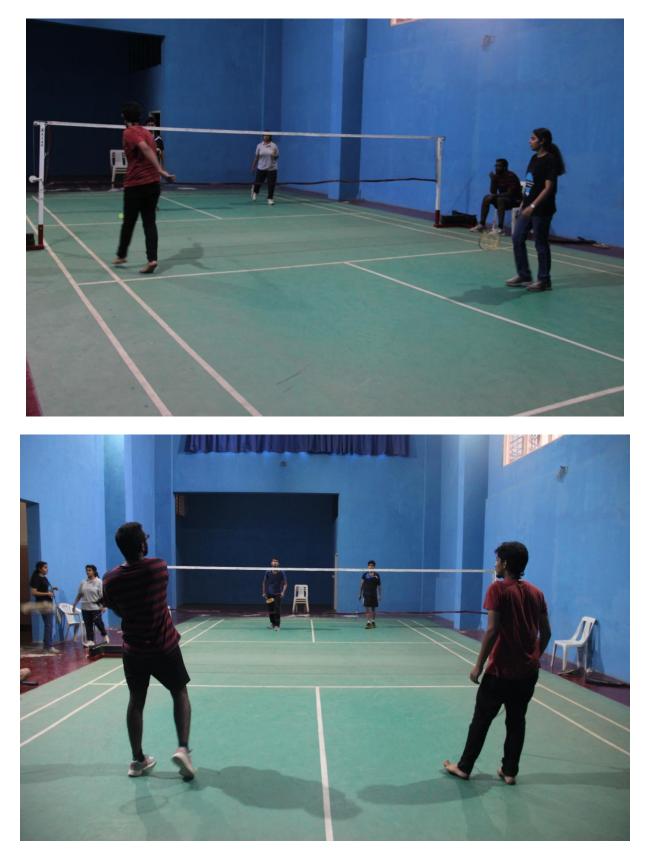

t                                                                                                                         | $\begin{array}{c} L-56 \text{ ft} \\ W-28 \text{ ft} \end{array}$ |
| 6.        | Table Tennis & Carom                                                                                                                  | L – 165 ft<br>W – 22 ft                                           |
| 7.        | Fitness Centre                                                                                                                        | Total - 2960 Sq Ft                                                |

[H K Kiran Kumar] Director of Physical Education

## FITNESS CENTER



## **BASKETBALL COURT**



### **TENNIS COURT**



CAROM



TABLE TENNIS



## **BADMINTON COURT**



#### **SPORTS GROUND**



## **PAVILION AND GALLERY:**





### FOOTBALL GROUND





### **CRICKET PRACTICE NETS**



**VOLLEYBALL & THROWBALL COURTS** 



HANDBALL



КНО-КНО



KABADDI