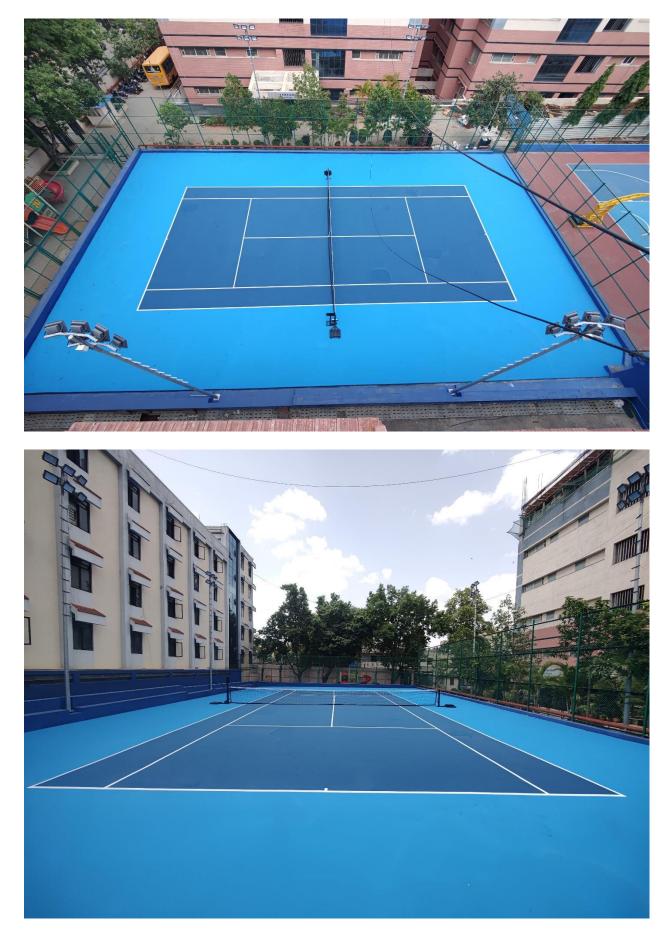

|
| 5.        | Shuttle Court                                                                                                                         | $\begin{array}{c} L-56 \text{ ft} \\ W-28 \text{ ft} \end{array}$ |
| 6.        | Table Tennis & Carom                                                                                                                  | L – 165 ft<br>W – 22 ft                                           |
| 7.        | Fitness Centre                                                                                                                        | Total - 2960 Sq Ft                                                |

[H K Kiran Kumar] Director of Physical Education

## FITNESS CENTER



## **BASKETBALL COURT**



### **TENNIS COURT**



CAROM



TABLE TENNIS



## **BADMINTON COURT**



#### **SPORTS GROUND**



## **PAVILION AND GALLERY:**





### FOOTBALL GROUND





### **CRICKET PRACTICE NETS**



**VOLLEYBALL & THROWBALL COURTS** 



HANDBALL



КНО-КНО



KABADDI