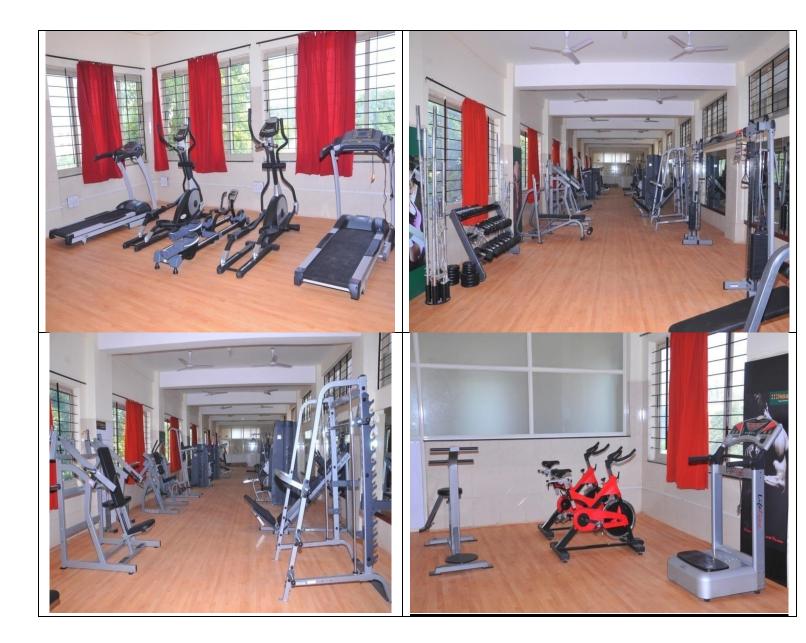

| L – 106 ft<br>W – 67 ft                                           |
| 5.        | Shuttle Court                                                                                                                         | $\begin{array}{c} L-56 \text{ ft} \\ W-28 \text{ ft} \end{array}$ |
| 6.        | Table Tennis & Carom                                                                                                                  | L – 165 ft<br>W – 22 ft                                           |
| 7.        | Fitness Centre                                                                                                                        | Total - 2960 Sq Ft                                                |

[H K Kiran Kumar] Director of Physical Education

## FITNESS CENTER



## **BASKETBALL COURT**



### **TENNIS COURT**



CAROM



TABLE TENNIS



## **BADMINTON COURT**



#### **SPORTS GROUND**



## **PAVILION AND GALLERY:**





### FOOTBALL GROUND





### **CRICKET PRACTICE NETS**



**VOLLEYBALL & THROWBALL COURTS** 



HANDBALL



КНО-КНО



KABADDI